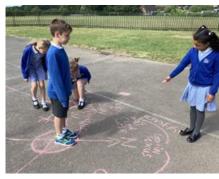

# Making the Most of the Sun

4F completed some active maths outside on Thursday. We explored the 8 compass points and even tried exploring further. We challenged our partners to use the language "Turn a quarter turn anti clockwise." We were awesome!