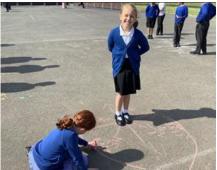

# Making the Most of the Sun

4F completed some active maths outside on Thursday. We explored the 8 compass points and even tried exploring further. We challenged our partners to use the language "Turn a quarter turn anti clockwise." We were awesome!