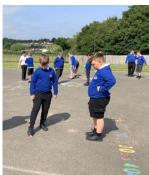

# Making the Most of the Sun

4F completed some active maths outside on Thursday. We explored the 8 compass points and even tried exploring further. We challenged our partners to use the language "Turn a quarter turn anti clockwise." We were awesome!