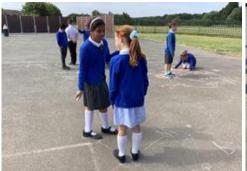

# Making the Most of the Sun

4F completed some active maths outside on Thursday. We explored the 8 compass points and even tried exploring further. We challenged our partners to use the language "Turn a quarter turn anti clockwise." We were awesome!