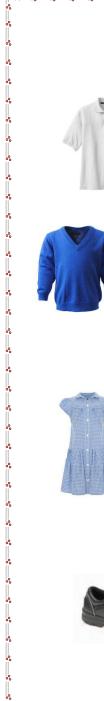

## SCHOOL UNIFORM:

White Polo Shirt

Blue Sweatshirt/Cardigan

Grey/Black Trousers

Grey Skirt/Pinafore (girls are allowed to wear trousers)

Black Shoes

White T-Shirt

PE AND INDOOR KIT