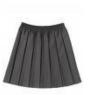

## SCHOOL UNIFORM:

White Polo Shirt

Blue Sweatshirt/Cardigan

Grey/Black Trousers

Grey Skirt/Pinafore (girls are allowed to wear trousers)

Black Shoes

White T-Shirt

PE AND INDOOR KIT